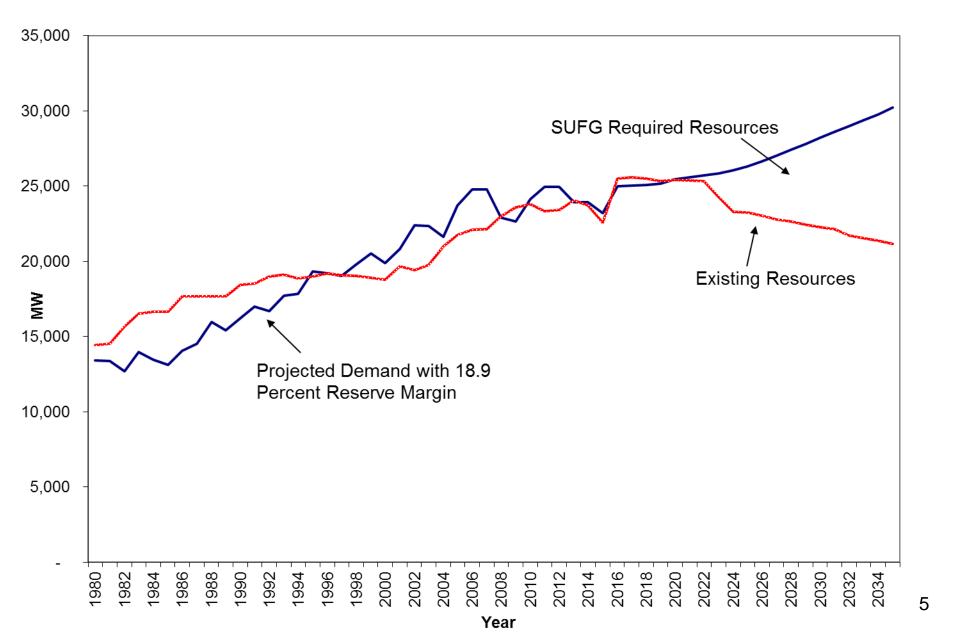

### Future Resource Needs

- Slower load growth means fewer additional resources needed in the future
  - New resources are indicated to be needed by 2023
  - Resource needs reflect planned unit retirements (from utility IRPs) at the time the report was prepared
    - Do not include additional retirements from most recent IRP filing