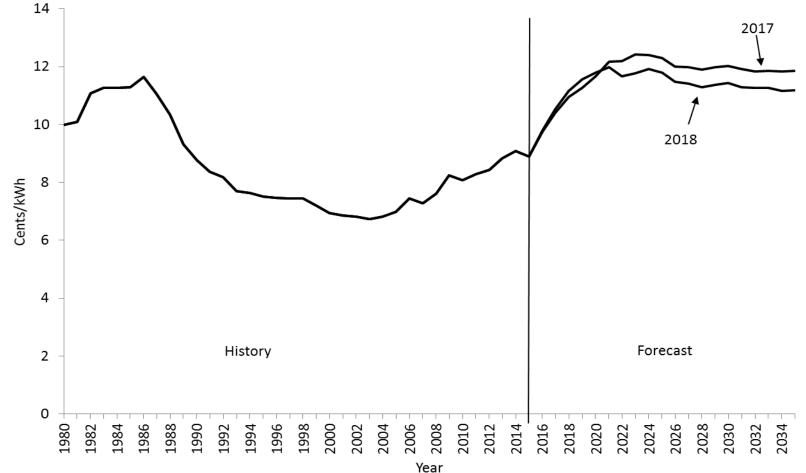

### **Future Prices**

- As in the 2017 forecast, real (inflationadjusted) prices are projected to increase in the next few years, then level off
- The price forecast is somewhat lower than previously projected

– About 0.7 cents/kWh lower in the long term

## Indiana Real (2015 Dollars) Price Projections